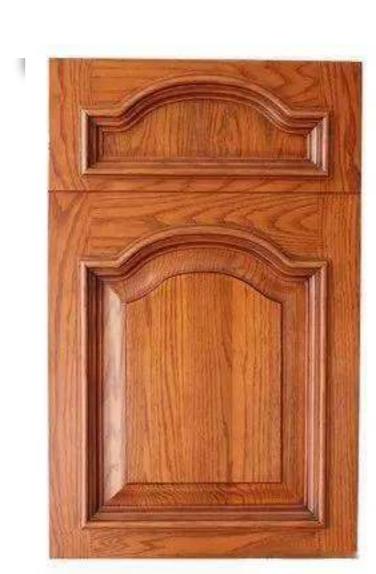

(1) Main production process of cabinet door frame:

Solid wood plate - truncation - vertical solution - datum plane planing - all around planing - fine cut - tenon - drilling - milling - assembly door core plate - milling contour line - sanding - finishing

(2) Main production process of cabinet door core plate:

Solid wood - truncation - vertical solution - rough planing - plate matching - glue - double-sided planing - fine cutting - milling - sanding assembly