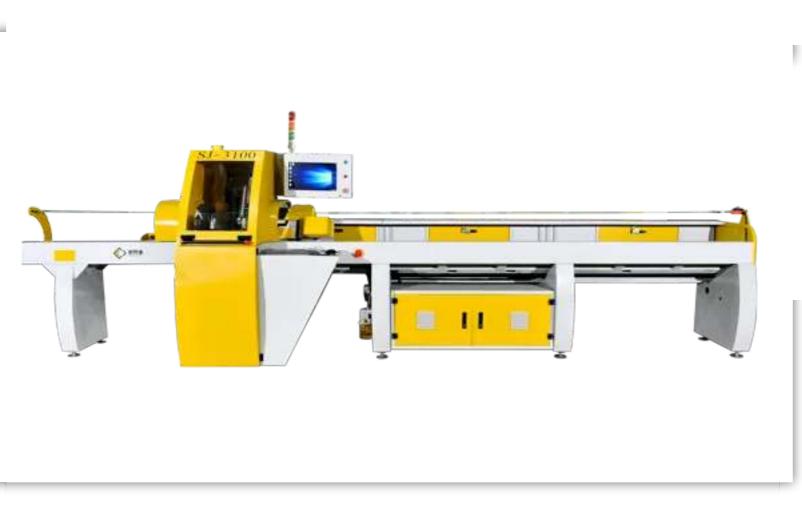

Fine cutting preferred saw:

Chinese furniture and new Chinese enterprises, as long as you have the requirements of the next fine material, SJ-3100 can become your right-hand man.

Sj-3100 is designed for batch processing and material optimization, whether the whole house custom, door and window enterprises, or

A: core board, line milling type, wallboard processing, a molding

B: 45°, 90°, 135° frame doors and Windows mortise and mortise structure processing, one molding