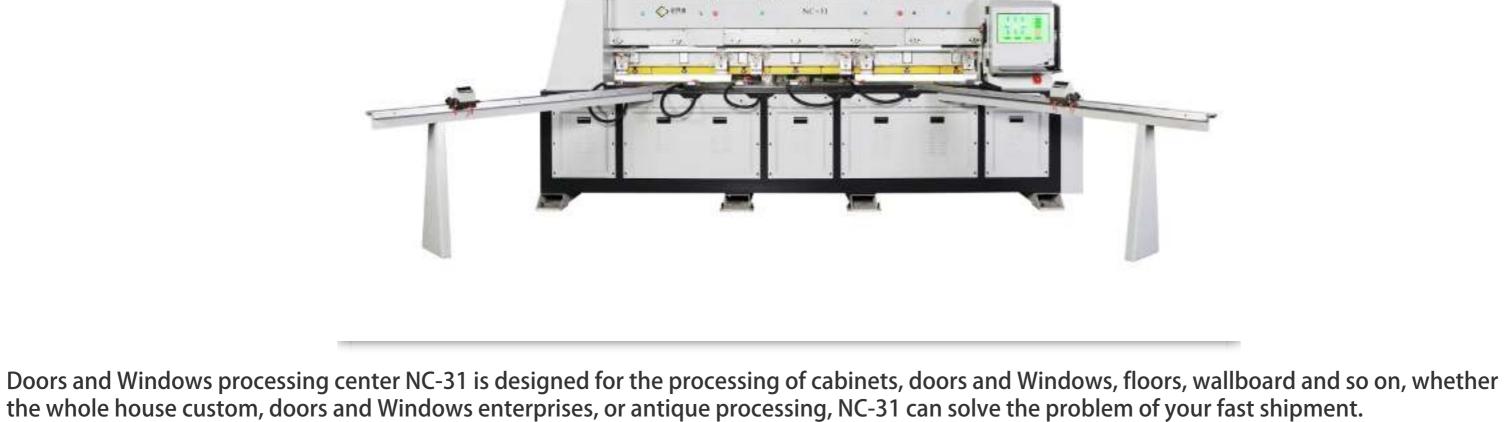

A: core board, line milling type, wallboard processing, a molding

B: 45°, 90°, 135° frame doors and Windows mortise and mortise structure processing, one molding