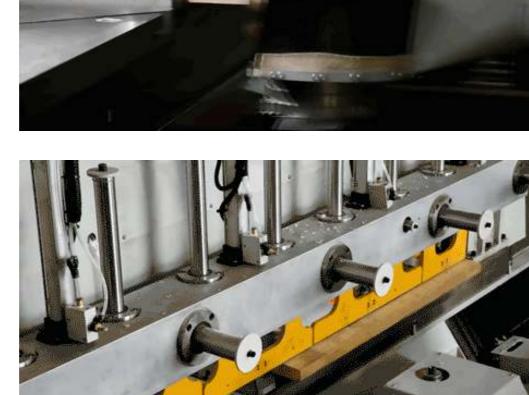

A: core board, line milling type, wallboard processing, a molding

B: 45°, 90°, 135° frame doors and Windows mortise and mortise structure processing, one molding