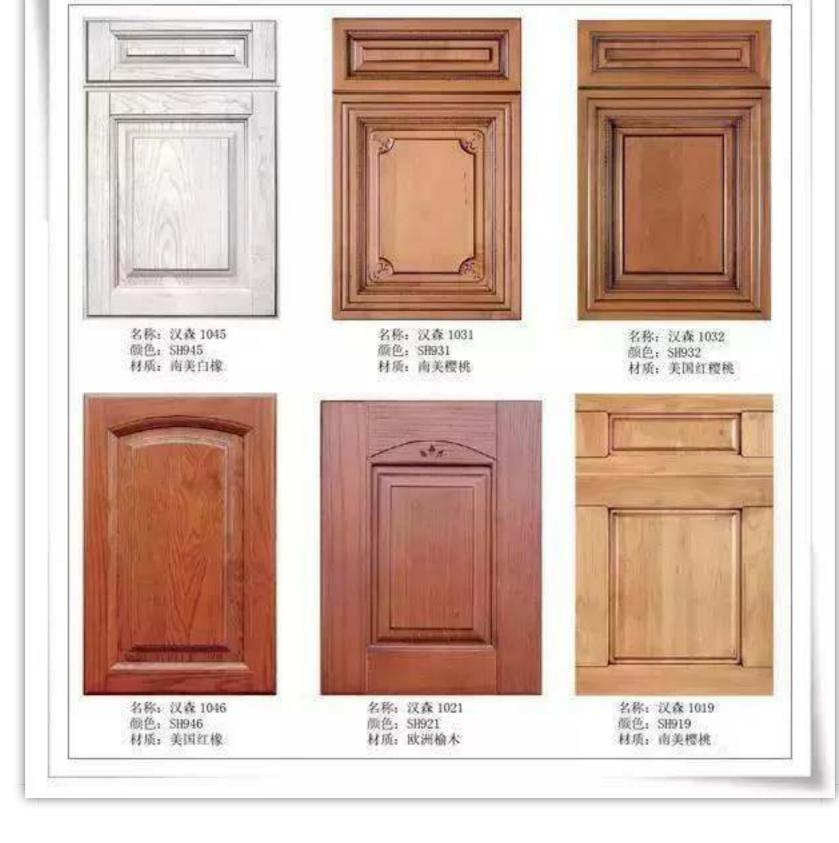

(1) Main production process of cabinet door frame:

Solid wood plate - truncation - vertical solution - datum plane planing - all around planing - fine cut - tenon - drilling - milling - assembly door core plate - milling contour line - sanding - finishing

(2) Main production process of cabinet door core plate:

Solid wood - truncation - vertical solution - rough planing - plate matching - glue - double-sided planing - fine cutting - milling - sanding assembly